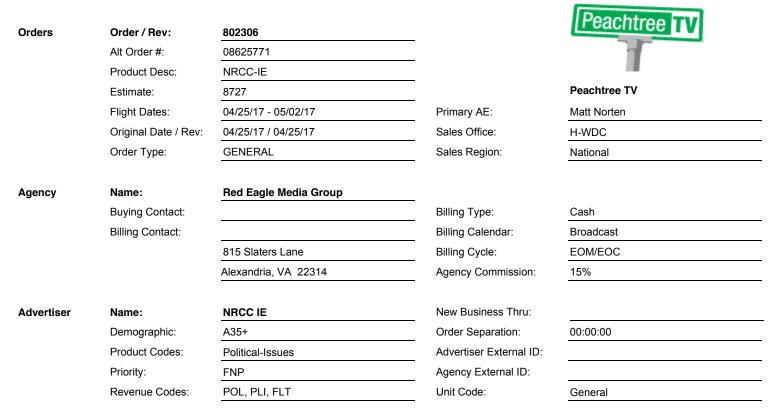

Print Date: 05/05/17 10:53:41 Page 2 of 2

Totals

10

\$18,000.00

Peachtree TV

Order / Rev: 802306

Advertiser: NRCC IE

Alt Order #: 08625771 Product Desc: NRCC-IE

Flight Dates: 04/25/17 - 05/02/17 Estimate: 8727

| Ln Ch                                                                                                                                                                                                                                                                                                                                                                                                                                                                                                                                                                                                                                                                                                                                                                                                                                                                                                                                                                                                                                                                                                                                                                                                                                                                                                                                                                                                                                                                                                                                                                                                                                                                                                                                                                                                                                                                                                                                                                                                                                                                                                                                                                                                      |                     |            |                 | Б          | O/E        |         |       | D ( D:          |            | 0 1 |            |
|------------------------------------------------------------------------------------------------------------------------------------------------------------------------------------------------------------------------------------------------------------------------------------------------------------------------------------------------------------------------------------------------------------------------------------------------------------------------------------------------------------------------------------------------------------------------------------------------------------------------------------------------------------------------------------------------------------------------------------------------------------------------------------------------------------------------------------------------------------------------------------------------------------------------------------------------------------------------------------------------------------------------------------------------------------------------------------------------------------------------------------------------------------------------------------------------------------------------------------------------------------------------------------------------------------------------------------------------------------------------------------------------------------------------------------------------------------------------------------------------------------------------------------------------------------------------------------------------------------------------------------------------------------------------------------------------------------------------------------------------------------------------------------------------------------------------------------------------------------------------------------------------------------------------------------------------------------------------------------------------------------------------------------------------------------------------------------------------------------------------------------------------------------------------------------------------------------|---------------------|------------|-----------------|------------|------------|---------|-------|-----------------|------------|-----|------------|
| M-F 7-730 BIG BANG T   Week: 05/01/17   O5/01/17   O5                                                                               |                     |            | •               |            |            |         |       |                 | • • •      | -   |            |
| Start Date   Heek: 05/01/17   Model                                                                                                                                                                                                                                                                                                                                                                                                                                                                                                                                                                                                                                                                                                                                                                                                                                                                                                                                                                                                                                                                                                                                                                                                                                                                                                                                                                                                                                                                                                                                                                                                                                                                                                                                                                                                                                                                                                                                                                                                                                                                                                                                                                        | E 3 WPCH 05/01/17   | 7 05/01/17 | •               |            | 7-730P     | 1       | :30 1 | \$1,800.00 FNP  | 0.00 NM    | 1   | \$1,800.00 |
| Week: 05/01/17   05/01/17   05/01/17   05/01/17   05/01/17   05/01/17   05/01/17   05/01/17   05/01/17   05/01/17   05/01/17   05/01/17   05/01/17   05/01/17   05/01/17   05/01/17   05/01/17   05/01/17   05/01/17   05/01/17   05/01/17   05/01/17   05/01/17   05/01/17   05/01/17   05/01/17   05/01/17   05/01/17   05/01/17   05/01/17   05/01/17   05/01/17   05/01/17   05/01/17   05/01/17   05/01/17   05/01/17   05/01/17   05/01/17   05/01/17   05/01/17   05/01/17   05/01/17   05/01/17   05/01/17   05/01/17   05/01/17   05/01/17   05/01/17   05/01/17   05/01/17   05/01/17   05/01/17   05/01/17   05/01/17   05/01/17   05/01/17   05/01/17   05/01/17   05/01/17   05/01/17   05/01/17   05/01/17   05/01/17   05/01/17   05/01/17   05/01/17   05/01/17   05/01/17   05/01/17   05/01/17   05/01/17   05/01/17   05/01/17   05/01/17   05/01/17   05/01/17   05/01/17   05/01/17   05/01/17   05/01/17   05/01/17   05/01/17   05/01/17   05/01/17   05/01/17   05/01/17   05/01/17   05/01/17   05/01/17   05/01/17   05/01/17   05/01/17   05/01/17   05/01/17   05/01/17   05/01/17   05/01/17   05/01/17   05/01/17   05/01/17   05/01/17   05/01/17   05/01/17   05/01/17   05/01/17   05/01/17   05/01/17   05/01/17   05/01/17   05/01/17   05/01/17   05/01/17   05/01/17   05/01/17   05/01/17   05/01/17   05/01/17   05/01/17   05/01/17   05/01/17   05/01/17   05/01/17   05/01/17   05/01/17   05/01/17   05/01/17   05/01/17   05/01/17   05/01/17   05/01/17   05/01/17   05/01/17   05/01/17   05/01/17   05/01/17   05/01/17   05/01/17   05/01/17   05/01/17   05/01/17   05/01/17   05/01/17   05/01/17   05/01/17   05/01/17   05/01/17   05/01/17   05/01/17   05/01/17   05/01/17   05/01/17   05/01/17   05/01/17   05/01/17   05/01/17   05/01/17   05/01/17   05/01/17   05/01/17   05/01/17   05/01/17   05/01/17   05/01/17   05/01/17   05/01/17   05/01/17   05/01/17   05/01/17   05/01/17   05/01/17   05/01/17   05/01/17   05/01/17   05/01/17   05/01/17   05/01/17   05/01/17   05/01/17   05/01/17   05/01/17   05/01/17   05/01/17   05/01/17   05/01/17   05/                                                                               | 0, 15,              |            |                 |            | Б.         | D ()    |       |                 |            |     |            |
| E 4 WPCH 05/01/17 05/01/17 05/01/17   M-F 730-8P   CM   730-8P   1   :30   1 \$1,800.00 FNP 0.00 NM   1 \$1,800.00 FNP   0.00 NM   1 \$1,800.00 FNP   0.00 NM   1 \$1,800.00 FNP   0.00 NM   1 \$1,800.00 FNP   0.00 NM   1 \$1,800.00 FNP   0.00 NM   1 \$1,800.00 FNP   0.00 NM   1 \$1,800.00 FNP   0.00 NM   1 \$1,800.00 FNP   0.00 NM   1 \$1,800.00 FNP   0.00 NM   1 \$1,800.00 FNP   0.00 NM   1 \$1,800.00 FNP   0.00 NM   1 \$1,800.00 FNP   0.00 NM   1 \$1,800.00 FNP   0.00 NM   1 \$1,800.00 FNP   0.00 NM   1 \$1,800.00 FNP   0.00 NM   1 \$1,800.00 FNP   0.00 NM   1 \$1,800.00 FNP   0.00 NM   1 \$1,800.00 FNP   0.00 NM   1 \$1,800.00 FNP   0.00 NM   1 \$1,800.00 FNP   0.00 NM   1 \$1,800.00 FNP   0.00 NM   1 \$1,800.00 FNP   0.00 NM   1 \$1,800.00 FNP   0.00 NM   1 \$1,800.00 FNP   0.00 NM   1 \$1,800.00 FNP   0.00 NM   1 \$1,800.00 FNP   0.00 NM   1 \$1,800.00 FNP   0.00 NM   1 \$1,800.00 FNP   0.00 NM   1 \$1,800.00 FNP   0.00 NM   1 \$1,800.00 FNP   0.00 NM   1 \$1,800.00 FNP   0.00 NM   1 \$1,800.00 FNP   0.00 NM   1 \$1,800.00 FNP   0.00 NM   1 \$1,800.00 FNP   0.00 NM   1 \$1,800.00 FNP   0.00 NM   1 \$1,800.00 FNP   0.00 NM   1 \$1,800.00 FNP   0.00 NM   1 \$1,800.00 FNP   0.00 NM   1 \$1,800.00 FNP   0.00 NM   1 \$1,800.00 FNP   0.00 NM   1 \$1,800.00 FNP   0.00 NM   1 \$1,800.00 FNP   0.00 NM   1 \$1,800.00 FNP   0.00 NM   1 \$1,800.00 FNP   0.00 NM   1 \$1,800.00 FNP   0.00 NM   1 \$1,800.00 FNP   0.00 NM   1 \$1,800.00 FNP   0.00 NM   1 \$1,800.00 FNP   0.00 NM   1 \$1,800.00 FNP   0.00 NM   1 \$1,800.00 FNP   0.00 NM   1 \$1,800.00 FNP   0.00 NM   1 \$1,800.00 FNP   0.00 NM   1 \$1,800.00 FNP   0.00 NM   1 \$1,800.00 FNP   0.00 NM   1 \$1,800.00 FNP   0.00 NM   1 \$1,800.00 FNP   0.00 NM   1 \$1,800.00 FNP   0.00 NM   1 \$1,800.00 FNP   0.00 NM   1 \$1,800.00 FNP   0.00 NM   1 \$1,800.00 FNP   0.00 NM   1 \$1,800.00 FNP   0.00 NM   1 \$1,800.00 FNP   0.00 NM   1 \$1,800.00 FNP   0.00 NM   1 \$1,800.00 FNP   0.00 NM   1 \$1,800.00 FNP   0.00 NM   0.00 FNP   0.                  |                     |            |                 | Spots/Week |            |         |       |                 |            |     |            |
| M-F730-8P BIG BANG T   Start Date   Weekdays   Spots/Week   Rate   Rating   0.00                                                                                                                                                                                                                                                                                                                                                                                                                                                                                                                                                                                                                                                                                                                                                                                                                                                                                                                                                                                                                                                                                                                                                                                                                                                                                                                                                                                                                                                                                                                                                                                                                                                                                                                                                                                                                                                                                                                                                                                                                                                                                                                           |                     |            |                 | CM         | . ,        |         | .20 1 | #4 000 00 FND   | 0.00 NIM   | 4   | £4 000 00  |
| Start Date   End Date   Weekdays   O5/07/17   O4/27/17   O4/27/17   O4/27/17   O4/27/17   O4/27/17   O4/27/17   O5/03/17   O5/03/1                                                                               | E 4 WPGH 05/01/1/   | 05/01/17   |                 |            | 730-02     | 1       | .30 1 | \$1,000.00 FINP | U.UU INIVI | 1   | \$1,600.00 |
| Week:         05/01/17         05/07/17         1         \$1,800.00         0.00           E 5 WPCH 04/27/17 04/27/17 04/27/17 04/27/17 04/27/17 04/27/17 04/27/17 04/27/17 04/27/17 04/27/17 04/27/17 04/27/17 04/27/17 04/27/17 04/27/17 04/27/17 04/27/17 04/27/17 04/27/17 04/27/17 04/27/17 04/27/17 04/27/17 04/27/17 04/27/17 04/27/17 04/27/17 04/27/17 04/27/17 04/27/17 04/27/17 04/27/17 04/27/17 04/27/17 04/27/17 04/27/17 04/27/17 04/27/17 04/27/17 04/27/17 04/27/17 04/27/17 04/27/17 04/27/17 04/27/17 04/27/17 04/27/17 04/27/17 04/27/17 04/27/17 04/27/17 04/27/17 04/27/17 04/27/17 04/27/17 04/27/17 04/27/17 04/27/17 04/27/17 04/27/17 04/27/17 04/27/17 04/27/17 04/27/17 04/27/17 04/27/17 04/27/17 04/27/17 04/27/17 04/27/17 04/27/17 04/27/17 04/27/17 04/27/17 04/27/17 04/27/17 04/27/17 04/27/17 04/27/17 04/27/17 04/27/17 04/27/17 04/27/17 04/27/17 04/27/17 04/27/17 04/27/17 04/27/17 04/27/17 04/27/17 04/27/17 04/27/17 04/27/17 04/27/17 04/27/17 04/27/17 04/27/17 04/27/17 04/27/17 04/27/17 04/27/17 04/27/17 04/27/17 04/27/17 04/27/17 04/27/17 04/27/17 04/27/17 04/27/17 04/27/17 04/27/17 04/27/17 04/27/17 04/27/17 04/27/17 04/27/17 04/27/17 04/27/17 04/27/17 04/27/17 04/27/17 04/27/17 04/27/17 04/27/17 04/27/17 04/27/17 04/27/17 04/27/17 04/27/17 04/27/17 04/27/17 04/27/17 04/27/17 04/27/17 04/27/17 04/27/17 04/27/17 04/27/17 04/27/17 04/27/17 04/27/17 04/27/17 04/27/17 04/27/17 04/27/17 04/27/17 04/27/17 04/27/17 04/27/17 04/27/17 04/27/17 04/27/17 04/27/17 04/27/17 04/27/17 04/27/17 04/27/17 04/27/17 04/27/17 04/27/17 04/27/17 04/27/17 04/27/17 04/27/17 04/27/17 04/27/17 04/27/17 04/27/17 04/27/17 04/27/17 04/27/17 04/27/17 04/27/17 04/27/17 04/27/17 04/27/17 04/27/17 04/27/17 04/27/17 04/27/17 04/27/17 04/27/17 04/27/17 04/27/17 04/27/17 04/27/17 04/27/17 04/27/17 04/27/17 04/27/17 04/27/17 04/27/17 04/27/17 04/27/17 04/27/17 04/27/17 04/27/17 04/27/17 04/27/17 04/27/17 04/27/17 04/27/17 04/27/17 04/27/17 04/27/17 04/27/1                                                                                                                                                                          | Start Data          | End Data   |                 |            | Poto       | Datina  |       |                 |            |     |            |
| E 5 WPCH 04/27/17 04/27/17 M-F 7-730P CM 7-730P1 :30 1 \$1,800.00 FNP 0.00 NM 1 \$1,800.00 FNP 0.00 NM                                                                                                                                                                                                                                                                                                                                                                                                                                                                                                                                                                                                                                                                                                                                                                                                                                                                                                                                                                                                                                                                                                                                                                                                                                                                                                                                                                                                                                                                                                                                                                                                                                                                                                                                                                                                                                                                                                                                                                                                                                                                                                     |                     |            | 1               | Spois/Week |            |         |       |                 |            |     |            |
| M-F 7-730 BIG BANG T   Start Date   End Date   Weekdays   Spots/Week   Rate   Rating   05/03/17   05/03/17   04/27/17   04/27/17   04/27/17   04/27/17   04/27/17   04/27/17   04/27/17   04/27/17   04/27/17   04/27/17   04/27/17   04/27/17   04/27/17   04/27/17   04/27/17   04/27/17   04/27/17   04/27/17   04/27/17   04/27/17   04/27/17   04/27/17   04/27/17   04/27/17   04/27/17   04/27/17   04/27/17   04/27/17   04/27/17   04/27/17   04/27/17   04/27/17   04/27/17   04/27/17   04/27/17   04/27/17   04/27/17   04/27/17   04/27/17   04/27/17   04/27/17   04/27/17   04/27/17   04/27/17   04/27/17   04/27/17   04/27/17   04/27/17   04/27/17   04/27/17   04/27/17   04/27/17   04/27/17   04/27/17   04/27/17   04/27/17   04/27/17   04/27/17   04/27/17   04/27/17   04/27/17   04/27/17   04/27/17   04/27/17   04/27/17   04/27/17   04/27/17   04/27/17   04/27/17   04/27/17   04/27/17   04/27/17   04/27/17   04/27/17   04/27/17   04/27/17   04/27/17   04/27/17   04/27/17   04/27/17   04/27/17   04/27/17   04/27/17   04/27/17   04/27/17   04/27/17   04/27/17   04/27/17   04/27/17   04/27/17   04/27/17   04/27/17   04/27/17   04/27/17   04/27/17   04/27/17   04/27/17   04/27/17   04/27/17   04/27/17   04/27/17   04/27/17   04/27/17   04/27/17   04/27/17   04/27/17   04/27/17   04/27/17   04/27/17   04/27/17   04/27/17   04/27/17   04/27/17   04/27/17   04/27/17   04/27/17   04/27/17   04/27/17   04/27/17   04/27/17   04/27/17   04/27/17   04/27/17   04/27/17   04/27/17   04/27/17   04/27/17   04/27/17   04/27/17   04/27/17   04/27/17   04/27/17   04/27/17   04/27/17   04/27/17   04/27/17   04/27/17   04/27/17   04/27/17   04/27/17   04/27/17   04/27/17   04/27/17   04/27/17   04/27/17   04/27/17   04/27/17   04/27/17   04/27/17   04/27/17   04/27/17   04/27/17   04/27/17   04/27/17   04/27/17   04/27/17   04/27/17   04/27/17   04/27/17   04/27/17   04/27/17   04/27/17   04/27/17   04/27/17   04/27/17   04/27/17   04/27/17   04/27/17   04/27/17   04/27/17   04/27/17   04/27/17   04/27/17   04/27/17   04/27/17   04/27/17                                                                                 |                     |            | M E 7 730n      | CM         |            |         | .30 1 | \$1 900 00 END  | 0.00 NM    | 1   | ¢1 200 00  |
| Start Date   End Date   Weekdays   Spots/Week   Rate   Rating   0.00                                                                                                                                                                                                                                                                                                                                                                                                                                                                                                                                                                                                                                                                                                                                                                                                                                                                                                                                                                                                                                                                                                                                                                                                                                                                                                                                                                                                                                                                                                                                                                                                                                                                                                                                                                                                                                                                                                                                                                                                                                                                                                                                       | L 3 WI GIT 04/2//17 | 04/2//11   | •               |            | 7-7301     | 1       | .50 1 | ψ1,000.001141   | 0.00 14101 | '   | ψ1,000.00  |
| Week: 04/27/17         05/03/17        1         1 \$1,800.00         0.00           E 6 WPCH 04/27/17 04/27/17 04/27/17         M-F 730-8P BIG BANG T         CM 730-8P CM 730-8P CM 730-8P CM N-F730-8P BIG BANG T         CM 730-8P CM 730-8P CM N-F730-8P BIG BANG T         Start Date Weekdays O5/03/17         Spots/Week Pate Not                                                                                                                                                                                                                                                                                                                                                                                                                                                                                                                                                                                                                                                                                                                                                                                                                                                                                                                                                                                                                                                                                                                                                                                                                                                                                                                                                                                                                                                                                                                                                                                                                                                                                                                                                                                                                              | Start Date          | End Date   |                 |            | Rate       | Rating  |       |                 |            |     |            |
| E 6 WPCH 04/27/17 04/27/17 M-F 730-8P CM 730-8P1 :30 1 \$1,800.00 FNP 0.00 NM 1 \$1,800.00 FNP 0. |                     |            |                 | 1          |            |         |       |                 |            |     |            |
| M-F730-8P BIG BANG T   Start Date   End Date   Weekdays   Spots/Week   Rate   Rating   0.00                                                                                                                                                                                                                                                                                                                                                                                                                                                                                                                                                                                                                                                                                                                                                                                                                                                                                                                                                                                                                                                                                                                                                                                                                                                                                                                                                                                                                                                                                                                                                                                                                                                                                                                                                                                                                                                                                                                                                                                                                                                                                                                | E 6 WPCH 04/27/17   | 7 04/27/17 | M-F 730-8P      | CM         | . ,        |         | :30 1 | \$1.800.00 FNP  | 0.00 NM    | 1   | \$1.800.00 |
| Week: 04/27/17         05/03/17        1         1 \$1,800.00         0.00           E 7 WPCH 05/02/17 05/02/17 05/02/17 N-F 7-730P         CM 7-730P         -1         :30 1 \$1,800.00 FNP 0.00 NM         1 \$1,800.00 FNP 0.00 NM           Start Date Week: 05/02/17 05/08/17 05/08/17 05/08/17         End Date Office of the color of the                                                                                                                                                                                                                                                            |                     |            |                 |            |            |         |       | * .,            |            |     | * 1,223123 |
| Week: 04/27/17         05/03/17        1         1 \$1,800.00         0.00           E 7 WPCH 05/02/17 05/02/17 05/02/17 N-F 7-730P         CM 7-730P         -1         :30 1 \$1,800.00 FNP 0.00 NM         1 \$1,800.00 FNP 0.00 NM           Start Date Week: 05/02/17 05/08/17 05/08/17 05/08/17         End Date Office of the color of the                                                                                                                                                                                                                                                            | Start Date          | End Date   | Weekdays        | Spots/Week | Rate       | Rating  |       |                 |            |     |            |
| M-F 7-730 BIG BANG T   Start Date   End Date   Weekdays   Spots/Week   Rate   Rating   05/02/17   05/08/17   05/08/17   05/02/17   05/02/17   05/02/17   05/02/17   05/02/17   05/02/17   05/02/17   05/02/17   05/02/17   05/02/17   05/02/17   05/02/17   05/02/17   05/02/17   05/02/17   05/02/17   05/02/17   05/02/17   05/02/17   05/02/17   05/02/17   05/02/17   05/02/17   05/02/17   05/02/17   05/02/17   05/02/17   05/02/17   05/02/17   05/02/17   05/02/17   05/02/17   05/02/17   05/02/17   05/02/17   05/02/17   05/02/17   05/02/17   05/02/17   05/02/17   05/02/17   05/02/17   05/02/17   05/02/17   05/02/17   05/02/17   05/02/17   05/02/17   05/02/17   05/02/17   05/02/17   05/02/17   05/02/17   05/02/17   05/02/17   05/02/17   05/02/17   05/02/17   05/02/17   05/02/17   05/02/17   05/02/17   05/02/17   05/02/17   05/02/17   05/02/17   05/02/17   05/02/17   05/02/17   05/02/17   05/02/17   05/02/17   05/02/17   05/02/17   05/02/17   05/02/17   05/02/17   05/02/17   05/02/17   05/02/17   05/02/17   05/02/17   05/02/17   05/02/17   05/02/17   05/02/17   05/02/17   05/02/17   05/02/17   05/02/17   05/02/17   05/02/17   05/02/17   05/02/17   05/02/17   05/02/17   05/02/17   05/02/17   05/02/17   05/02/17   05/02/17   05/02/17   05/02/17   05/02/17   05/02/17   05/02/17   05/02/17   05/02/17   05/02/17   05/02/17   05/02/17   05/02/17   05/02/17   05/02/17   05/02/17   05/02/17   05/02/17   05/02/17   05/02/17   05/02/17   05/02/17   05/02/17   05/02/17   05/02/17   05/02/17   05/02/17   05/02/17   05/02/17   05/02/17   05/02/17   05/02/17   05/02/17   05/02/17   05/02/17   05/02/17   05/02/17   05/02/17   05/02/17   05/02/17   05/02/17   05/02/17   05/02/17   05/02/17   05/02/17   05/02/17   05/02/17   05/02/17   05/02/17   05/02/17   05/02/17   05/02/17   05/02/17   05/02/17   05/02/17   05/02/17   05/02/17   05/02/17   05/02/17   05/02/17   05/02/17   05/02/17   05/02/17   05/02/17   05/02/17   05/02/17   05/02/17   05/02/17   05/02/17   05/02/17   05/02/17   05/02/17   05/02/17   05/02/17   05/02/17   05/02/17                                                                                 | Week: 04/27/17      |            |                 | 1          | \$1,800.00 |         |       |                 |            |     |            |
| Start Date   End Date   Weekdays   Spots/Week   Rate   Rating   0.00                                                                                                                                                                                                                                                                                                                                                                                                                                                                                                                                                                                                                                                                                                                                                                                                                                                                                                                                                                                                                                                                                                                                                                                                                                                                                                                                                                                                                                                                                                                                                                                                                                                                                                                                                                                                                                                                                                                                                                                                                                                                                                                                       | E 7 WPCH 05/02/17   | 7 05/02/17 | M-F 7-730p      | CM         | 7-730P     | -1      | :30 1 | \$1,800.00 FNP  | 0.00 NM    | 1   | \$1,800.00 |
| Week: 05/02/17       05/08/17       -1       1 \$1,800.00       0.00         E 8 WPCH 05/02/17 05/02/17 05/02/17 M-F 730-8P CM 730-8P -1       :30 1 \$1,800.00 FNP 0.00 NM 1 \$1,800.00 FNP 0.00                                                                                                                         |                     |            | M-F 7-730 BIG B | ANG T      |            |         |       |                 |            |     |            |
| E 8 WPCH 05/02/17 05/02/17 M-F 730-8P CM 730-8P -1 :30 1 \$1,800.00 FNP 0.00 NM 1 \$1,800.00 FNP 0.00 FNP 0.0    | Start Date          | End Date   | Weekdays        | Spots/Week | Rate       | Rating  |       |                 |            |     |            |
| M-F730-8P BIG BANG T <u>Start Date                                  </u>                                                                                                                                                                                                                                                                                                                                                                                                                                                                                                                                                                                                                                                                                                                                                                                                                                                                                                                                                                                                                                                                                                                                                                                                                                                                                                                                                                                                                                                                                                                                                                                                                                                                                                                                                                                                                                                                                                                                                                                                                                                                                                                                   | Week: 05/02/17      | 05/08/17   | -1              | 1          | \$1,800.00 | 0.00    |       |                 |            |     |            |
| Start Date                                                                                                                                                                                                                                                                                                                                                                                                                                                                                                                                                                                                                                                                                                                                                                                                                                                                                                                                                                                                                                                                                                                                                                                                                                                                                                                                                                                                                                                                                                                                                                                                                                                                                                                                                                                                                                                                                                                                                                                                                                                                                                                                                                                                 | E 8 WPCH 05/02/17   | 7 05/02/17 | M-F 730-8P      | CM         | 730-8P     | -1      | :30 1 | \$1,800.00 FNP  | 0.00 NM    | 1   | \$1,800.00 |
|                                                                                                                                                                                                                                                                                                                                                                                                                                                                                                                                                                                                                                                                                                                                                                                                                                                                                                                                                                                                                                                                                                                                                                                                                                                                                                                                                                                                                                                                                                                                                                                                                                                                                                                                                                                                                                                                                                                                                                                                                                                                                                                                                                                                            |                     |            | M-F730-8P BIG E | BANG T     |            |         |       |                 |            |     |            |
|                                                                                                                                                                                                                                                                                                                                                                                                                                                                                                                                                                                                                                                                                                                                                                                                                                                                                                                                                                                                                                                                                                                                                                                                                                                                                                                                                                                                                                                                                                                                                                                                                                                                                                                                                                                                                                                                                                                                                                                                                                                                                                                                                                                                            |                     |            |                 | Spots/Week |            |         |       |                 |            |     |            |
| VICEN. 60/02/11                                                                                                                                                                                                                                                                                                                                                                                                                                                                                                                                                                                                                                                                                                                                                                                                                                                                                                                                                                                                                                                                                                                                                                                                                                                                                                                                                                                                                                                                                                                                                                                                                                                                                                                                                                                                                                                                                                                                                                                                                                                                                                                                                                                            | Week: 05/02/17      | 05/08/17   | -1              | 1          | \$1,800.00 | 0.00    |       |                 |            |     |            |
| E 9 WPCH 04/26/17 04/26/17 M-F 7-730p CM 7-730P1 :30 1 \$1,800.00 FNP 0.00 NM 1 \$1,800.00                                                                                                                                                                                                                                                                                                                                                                                                                                                                                                                                                                                                                                                                                                                                                                                                                                                                                                                                                                                                                                                                                                                                                                                                                                                                                                                                                                                                                                                                                                                                                                                                                                                                                                                                                                                                                                                                                                                                                                                                                                                                                                                 | E 9 WPCH 04/26/17   | 7 04/26/17 | •               |            | 7-730P     | 1       | :30 1 | \$1,800.00 FNP  | 0.00 NM    | 1   | \$1,800.00 |
| M-F 7-730 BIG BANG T                                                                                                                                                                                                                                                                                                                                                                                                                                                                                                                                                                                                                                                                                                                                                                                                                                                                                                                                                                                                                                                                                                                                                                                                                                                                                                                                                                                                                                                                                                                                                                                                                                                                                                                                                                                                                                                                                                                                                                                                                                                                                                                                                                                       |                     |            |                 |            |            |         |       |                 |            |     |            |
| Start Date End Date Weekdays Spots/Week Rate Rating                                                                                                                                                                                                                                                                                                                                                                                                                                                                                                                                                                                                                                                                                                                                                                                                                                                                                                                                                                                                                                                                                                                                                                                                                                                                                                                                                                                                                                                                                                                                                                                                                                                                                                                                                                                                                                                                                                                                                                                                                                                                                                                                                        |                     |            |                 | Spots/Week |            |         |       |                 |            |     |            |
| Week: 04/26/17 05/02/171 1 \$1,800.00 0.00                                                                                                                                                                                                                                                                                                                                                                                                                                                                                                                                                                                                                                                                                                                                                                                                                                                                                                                                                                                                                                                                                                                                                                                                                                                                                                                                                                                                                                                                                                                                                                                                                                                                                                                                                                                                                                                                                                                                                                                                                                                                                                                                                                 |                     |            |                 | 1          | . ,        |         |       |                 |            |     |            |
| E 10 WPCH 04/26/17 04/26/17 M-F 730-8P CM 730-8P1 :30 1 \$1,800.00 FNP 0.00 NM 1 \$1,800.00                                                                                                                                                                                                                                                                                                                                                                                                                                                                                                                                                                                                                                                                                                                                                                                                                                                                                                                                                                                                                                                                                                                                                                                                                                                                                                                                                                                                                                                                                                                                                                                                                                                                                                                                                                                                                                                                                                                                                                                                                                                                                                                | E 10 WPCH 04/26/17  | 04/26/17   |                 |            | /30-8P     | 1       | :30 1 | \$1,800.00 FNP  | 0.00 NM    | 1   | \$1,800.00 |
| M-F730-8P BIG BANG T                                                                                                                                                                                                                                                                                                                                                                                                                                                                                                                                                                                                                                                                                                                                                                                                                                                                                                                                                                                                                                                                                                                                                                                                                                                                                                                                                                                                                                                                                                                                                                                                                                                                                                                                                                                                                                                                                                                                                                                                                                                                                                                                                                                       | 044 D 4             | Fred Det   |                 |            | D-4-       | Detical |       |                 |            |     |            |
| <u>Start Date</u> <u>End Date</u> <u>Weekdays</u> <u>Spots/Week</u> <u>Rate</u> <u>Rating</u> Week: 04/26/17 05/02/171 1 \$1.800.00 0.00                                                                                                                                                                                                                                                                                                                                                                                                                                                                                                                                                                                                                                                                                                                                                                                                                                                                                                                                                                                                                                                                                                                                                                                                                                                                                                                                                                                                                                                                                                                                                                                                                                                                                                                                                                                                                                                                                                                                                                                                                                                                   |                     |            |                 |            |            |         |       |                 |            |     |            |